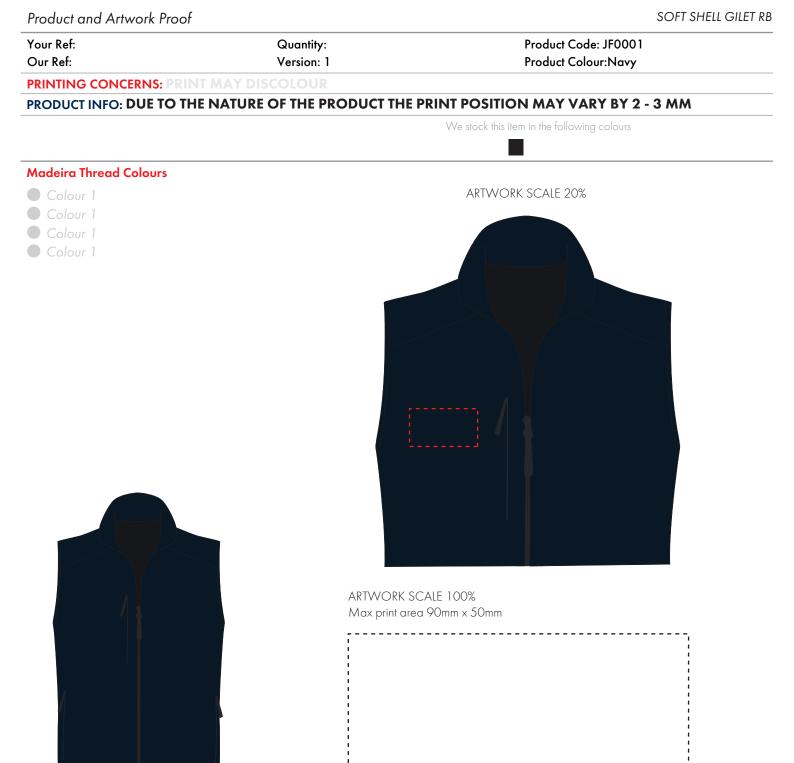

The dashed line is to demonstrate print area and will not appear on your printed item

- 1. Your order will not go in to print and production time cannot be confirmed, unless artwork has been approved via the online system.
- 2. Once printed, artwork cannot be amended, mistakes must be rectified at visual stage.
- 3. Claims for faulty goods will be honoured, only if the goods are returned to us. We will not issue credits/refunds for items that have been distributed. Please ensure that goods are satisfactory before distribution